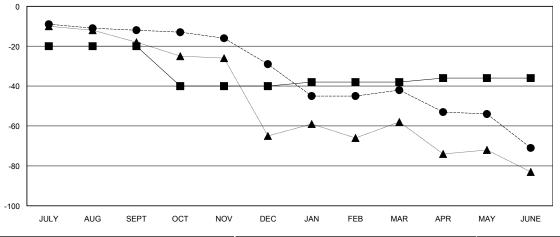

## GOALS AND ACTUAL MEMBERS CUMULATIVE

| -■- MEMBER GROWTH NET GOAL        |
|-----------------------------------|
| - ● - MEMBER GROWTH ACTUAL        |
| - ▲ - LAST YEAR MEMBERSHIP ACTUAL |
|                                   |
|                                   |
|                                   |
|                                   |